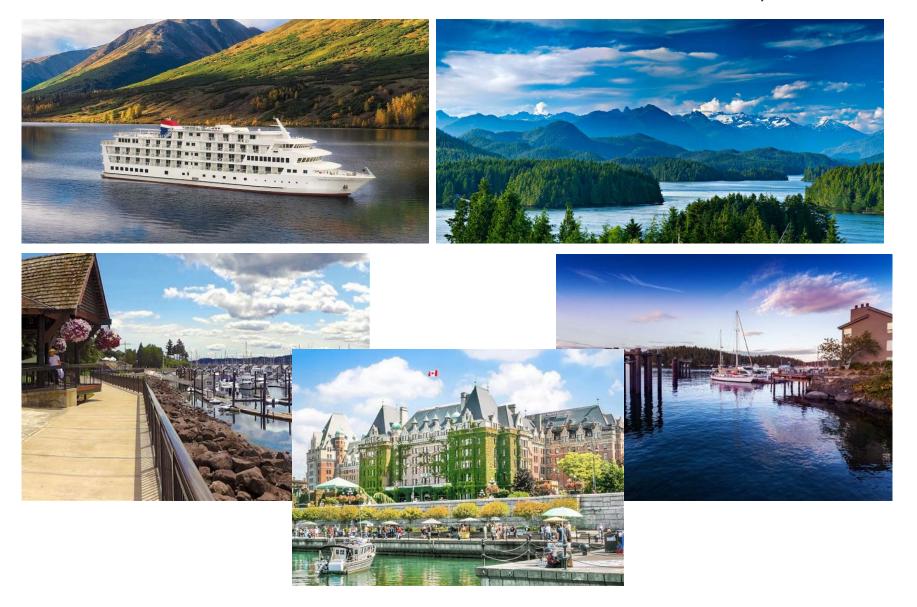

## Ports

- ✓ SEATTLE, WA
- ✓ ANACORTES, WA
- ✓ FRIDAY HARBOR, WA
- ✓ VICTORIA, BC / PORT ANGELES, WA
- ✓ PORT TOWNSEND, WA
- ✓ POULSBO, WA
- ✓ SEATTLE, WA

From the Seattle, harbor hopping through the Puget Sound and cruising the San Juan Islands. Along the way, visit charming seaside towns, take in some of the most beautiful natural scenery, and learn about the area's rich history and culture.

## Puget Sound and San Juan Islands Cruise

Click Symbol to see more