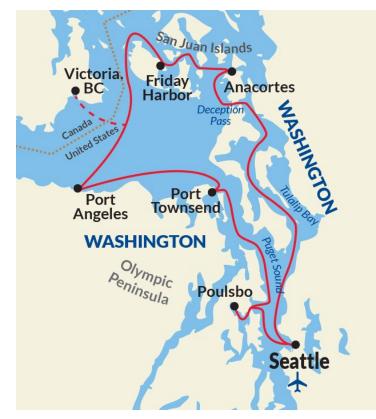

## Ports

- ✓ SEATTLE, WA
- ✓ ANACORTES, WA
- ✓ FRIDAY HARBOR, WA
- ✓ VICTORIA, BC / PORT ANGELES, WA
- ✓ PORT TOWNSEND, WA
- ✓ POULSBO, WA
- ✓ SEATTLE, WA

From the Seattle, harbor hopping through the Puget Sound and cruising the San Juan Islands. Along the way, visit charming seaside towns, take in some of the most beautiful natural scenery, and learn about the area's rich history and culture.

## Puget Sound and San Juan Islands Cruise

Click Symbol to see more