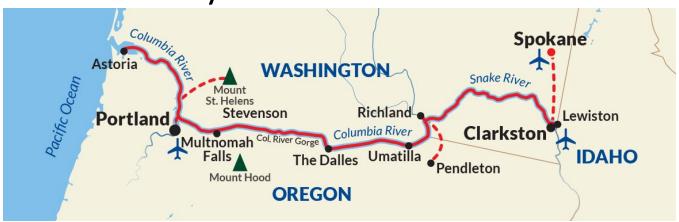

## Columbia and Snake Rivers Cruise

8 Day Portland to Clarkston

More than 200 years ago, Lewis and Clark followed the Columbia and Snake Rivers on their pioneering journey into the West. Follow this legendary route aboard an authentic paddle wheelers.

From \$3995/person Depart May through Aug 2019

Contact: Dave Schuler 314.640.2205 dave@classictravelstl.com

- Pre-Cruise Premium Hotel Package
- > Ports
  - ✓ Portland, OR
  - ✓ Astoria, OR
  - ✓ Mount St. Helens, WA
  - ✓ Stevenson, WA
  - ✓ The Dalles, OR
  - ✓ Pendleton, OR / Richland, WA
  - ✓ Clarkston, WA

## **Columbia and Snake Rivers Cruise**

Click Symbol to see more