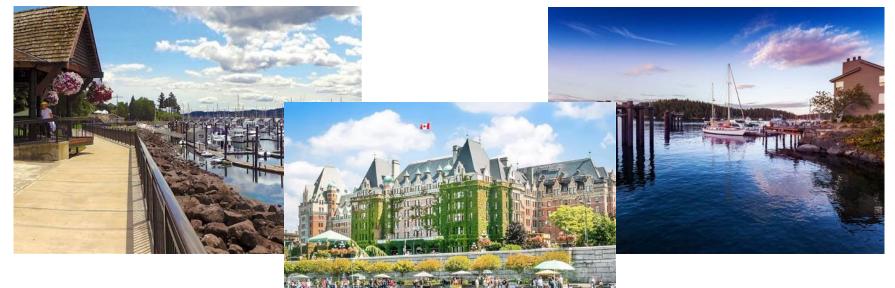

## Puget Sound and San Juan Islands Cruise 8 Day Seattle to Seattle

From \$3495/person Depart May, June, July & Aug 2019

Contact: Dave Schuler 314.640.2205 dave@classictravelstl.com

- Pre-Cruise Premium Hotel Package
- > Ports
  - ✓ SEATTLE, WA
  - ✓ ANACORTES, WA
  - ✓ FRIDAY HARBOR, WA
  - ✓ VICTORIA, BC / PORT ANGELES, WA
  - ✓ PORT TOWNSEND, WA
  - ✓ POULSBO, WA
  - ✓ SEATTLE, WA

From the Seattle, harbor hopping through the Puget Sound and cruising the San Juan Islands. Along the way, visit charming seaside towns, take in some of the most beautiful natural scenery, and learn about the area's rich history and culture.

## Puget Sound and San Juan Islands Cruise

Click Symbol to see more