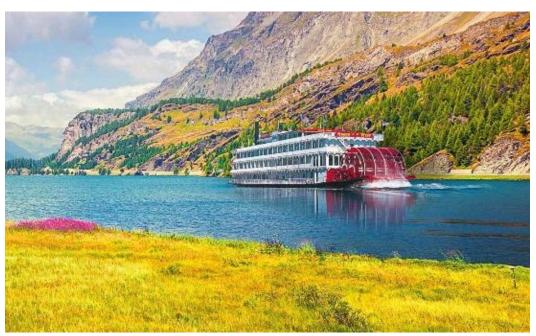

## Columbia and Snake Rivers Cruise

8 Day Portland to Clarkston

More than 200 years ago, Lewis and Clark followed the Columbia and Snake Rivers on their pioneering journey into the West. Follow this legendary route aboard an authentic paddle wheelers.

From \$3995/person Depart May through Aug 2019

Contact: Dave Schuler 314.640.2205 dave@classictravelstl.com

- Pre-Cruise Premium Hotel Package
- > Ports
  - ✓ Portland, OR
  - ✓ Astoria, OR
  - ✓ Mount St. Helens, WA
  - ✓ Stevenson, WA
  - ✓ The Dalles, OR
  - ✓ Pendleton, OR / Richland, WA
  - ✓ Clarkston, WA