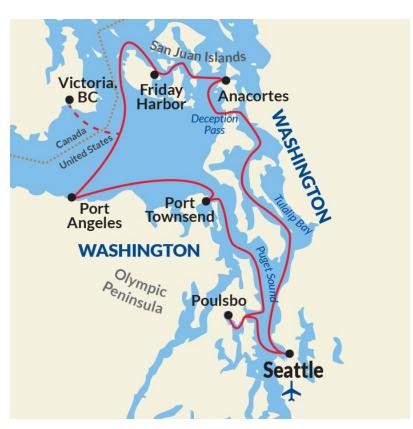

## Puget Sound and San Juan Islands Cruise 8 Day Seattle to Seattle

From \$3495/person Depart May, June, July & Aug 2019

Contact: Dave Schuler 314.640.2205 dave@classictravelstl.com

- Pre-Cruise Premium Hotel Package
- > Ports
  - ✓ SEATTLE, WA
  - ✓ ANACORTES, WA
  - ✓ FRIDAY HARBOR, WA
  - ✓ VICTORIA, BC / PORT ANGELES, WA
  - ✓ PORT TOWNSEND, WA
  - ✓ POULSBO, WA
  - ✓ SEATTLE, WA

From the Seattle, harbor hopping through the Puget Sound and cruising the San Juan Islands. Along the way, visit charming seaside towns, take in some of the most beautiful natural scenery, and learn about the area's rich history and culture.