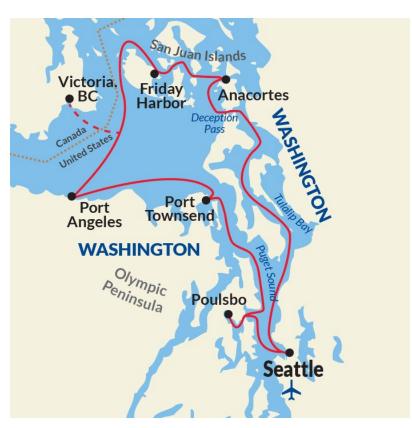

## Puget Sound and San Juan Islands Cruise 8 Day Seattle to Seattle

From \$3495/person Depart May, June, July & Aug 2019

Contact: Dave Schuler 314.640.2205 dave@classictravelstl.com

- Pre-Cruise Premium Hotel Package
- > Ports
  - ✓ SEATTLE, WA
  - ✓ ANACORTES, WA
  - ✓ FRIDAY HARBOR, WA
  - ✓ VICTORIA, BC / PORT ANGELES, WA
  - ✓ PORT TOWNSEND, WA
  - ✓ POULSBO, WA
  - ✓ SEATTLE, WA

From the Seattle, harbor hopping through the Puget Sound and cruising the San Juan Islands. Along the way, visit charming seaside towns, take in some of the most beautiful natural scenery, and learn about the area's rich history and culture.